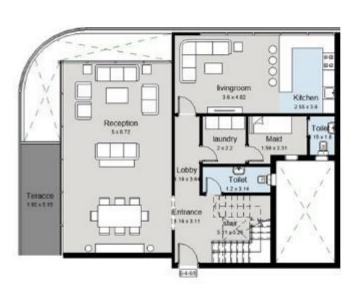

apital - i 6



MAP - 16



## MASTER PLAN































#### SOCIAL HOUSE

















### SOCIAL HOUSE













## CLUBHOUSE











WE CREATE ACTIVITIES THAT EMPOWER PEOPLE TO BE HEALTHY AND LIVE WELL























# UNIT SAMPLES





#### Plans

APP-1- 2B-4-G/4



Apartment Ground Floor Gross Area 76 m Garden Area 31 m



Plans

APP-1-1B-4-7/4



Apartment 7th Floor Gross Area 90 m



#### **Plans**

APP-2- 1B-4-G/1



Apartment Ground Floor Gross Area 124 m Garden Area 74 m



#### Plans

APP-3- 2B-3-3/2



Apartment Third Floor Gross Area 180 m



#### **Plans**

APP-3-1B-4-2/2



Apartment Second Floor Gross Area 158 m



#### Plans

APP-4- 2B-4-5/2



Apartment 5th Floor Gross Area 248 m





### **DUPLEX TYPE 1**

#### **Plans**

DU- 1B-4-6/5





DU 6th Floor Gross Area 304 m



### DUPLEX TYPE 2

#### Plans

DU- 2B-4-G/5



Apartment Ground Floor Gross Area 285 m Garden Area 140 m



### DUPLEX TYPE 3

### Plans

DU - 2B-4-6/4