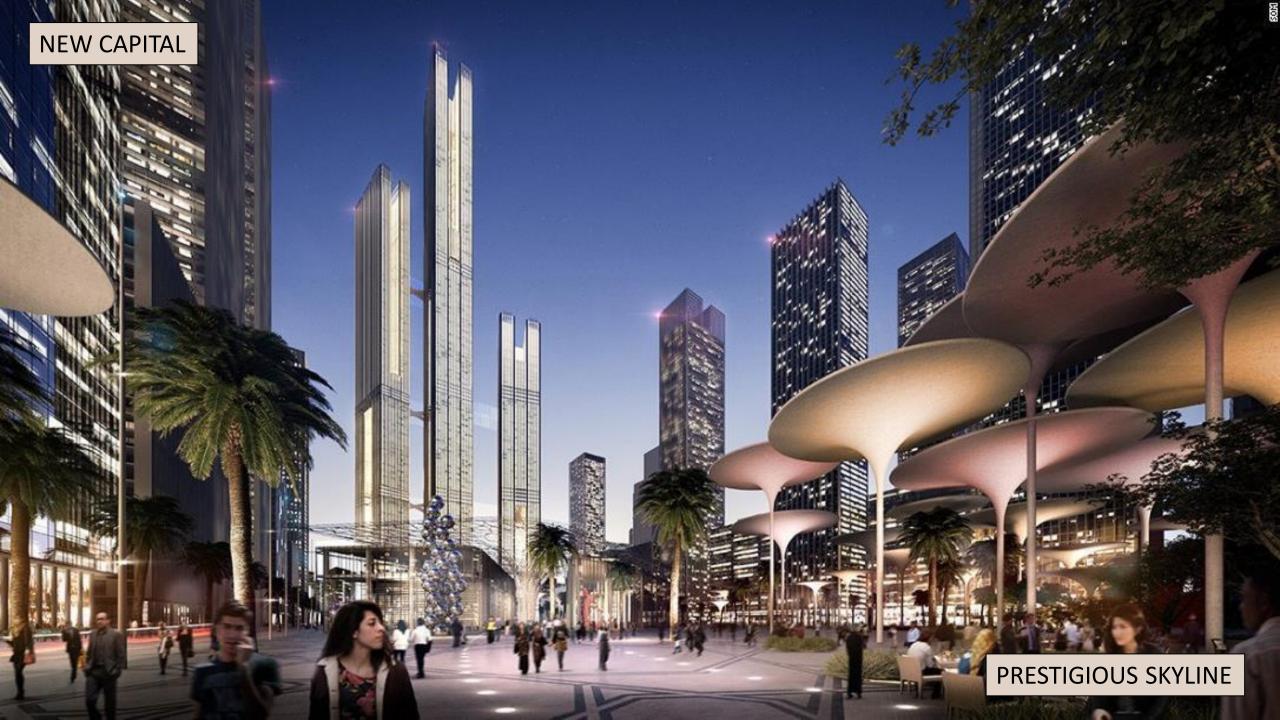

## New Administrative Capital

Egypt is switching its capital city from Cairo to a brand-new constructed city "New Administrative Capital". It is a Smart Capital city that introduces a modern concept of residence and is expected to accommodate from 18 million people to 40 million people by 2050. The new megalopolis in Egypt is built to create many opportunities for housing and employment, putting in mind that Egypt's population will almost double in the next40 years. The city aims to address the various issues facing Egypt and provide a distinct quality of life that adapts to the conditions of population growth and civilization by welcoming all levels of income and culture in a smart city that keeps abreast of technological progress.