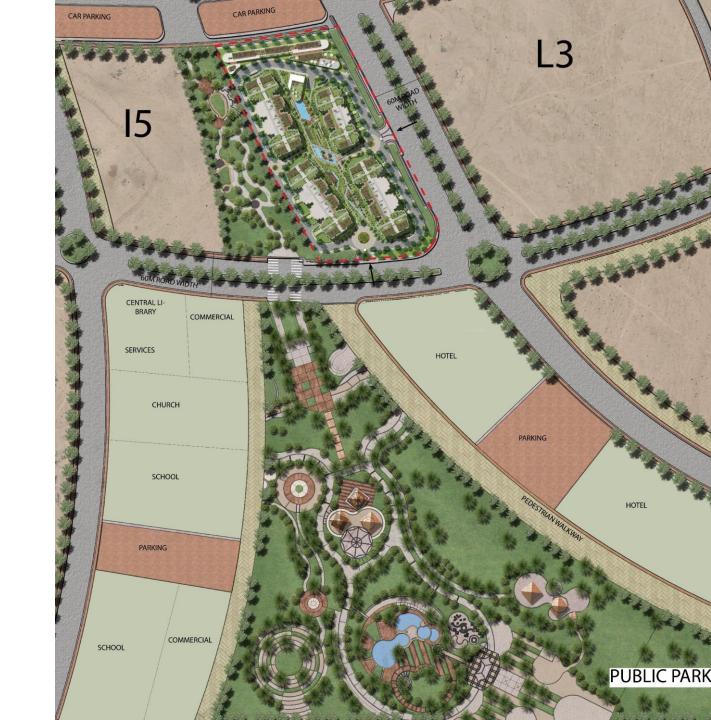

olis in Egypt is built to create many opportunities for housing and employment, putting in mind that Egypt's population will almost double in the next40 years. The city aims to address the various issues facing Egypt and provide a distinct quality of life that adapts to the conditions of population growth and civilization by welcoming all levels of income and culture in a smart city that keeps abreast of technological progress.

















### GENERAL MAP

#### NEW CAPITAL MAP

- 2 km from Bin Zayed South Axis
- ◆ / km from Bln Zayed North Axis
- 11 km from Regional Ring Road
- 20.5 km from Cairo / Ain El Sokhna Road
- 21 km from Al Amal Axis
- ◆ 25 km from Middle Ring Road
- 51 km from Cairo / Suez Road



### MAP – R8

#### Master Plan

New Administrative Capital - i 6



MAP - 16



## MASTER PLAN































#### SOCIAL HOUSE

















### SOCIAL HOUSE













## CLUBHOUSE











WE CREATE ACTIVITIES THAT EMPOWER PEOPLE TO BE HEALTHY AND LIVE WELL























# UNIT SAMPLES





#### Plans

APP-1- 2B-4-G/4



Apartment Ground Floor Gross Area 76 m Garden Area 31 m



Plans

APP-1-1B-4-7/4



Apartment 7th Floor Gross Area 90 m



#### **Plans**

APP-2- 1B-4-G/1



Apartment Ground Floor Gross Area 124 m Garden Area 74 m



#### Plans

APP-3- 2B-3-3/2



Apartment Third Floor Gross Area 180 m



#### **Plans**

APP-3-1B-4-2/2



Apartment Second Floor Gross Area 158 m



#### Plans

APP-4- 2B-4-5/2



Apartment 5th Floor Gross Area 248 m





### **DUPLEX TYPE 1**

#### **Plans**

DU- 1B-4-6/5





DU 6th Floor Gross Are