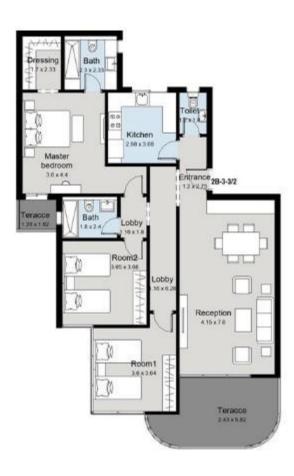

km from Bln Zayed North Axis
- 11 km from Regional Ring Road
- 20.5 km from Cairo / Ain El Sokhna Road
- 21 km from Al Amal Axis
- ◆ 25 km from Middle Ring Road
- 51 km from Cairo / Suez Road



### MAP – R8

#### Master Plan

New Administrative Capital - i 6



MAP - 16



## MASTER PLAN































#### SOCIAL HOUSE

















### SOCIAL HOUSE













## CLUBHOUSE











WE CREATE ACTIVITIES THAT EMPOWER PEOPLE TO BE HEALTHY AND LIVE WELL























# UNIT SAMPLES





#### Plans

APP-1- 2B-4-G/4



Apartment Ground Floor Gross Area 76 m Garden Area 31 m



Plans

APP-1-1B-4-7/4



Apartment 7th Floor Gross Area 90 m



#### **Plans**

APP-2- 1B-4-G/1



Apartment Ground Floor Gross Area 124 m Garden Area 74 m



#### Plans

APP-3- 2B-3-3/2



Apartment Third Floor Gross Area 180 m



#### **Plans**

APP-3-1B-4-2/2



Apartment Second Floor Gross Area 158 m



#### Plans

APP-4- 2B-4-5/2



Apartment 5th Floor Gross Area 248 m





### **DUPLEX TYPE 1**

#### **Plans**

DU- 1B-4-6/5





DU 6th Floor Gross Area 304 m



### DUPLEX TYPE 2

#### Plans

DU- 2B-4-G/5



Apartment Ground Floor Gross Area 285 m Garden Area 140 m



### DUPLEX TYPE 3

### Plans

DU - 2B-4-6/4