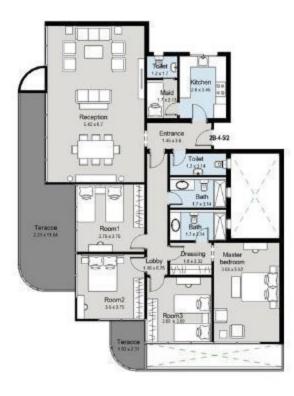

Ring Road
- 51 km from Cairo / Suez Road



### MAP – R8

#### Master Plan

New Administrative Capital - i 6



MAP - 16



## MASTER PLAN































#### SOCIAL HOUSE

















### SOCIAL HOUSE













## CLUBHOUSE











WE CREATE ACTIVITIES THAT EMPOWER PEOPLE TO BE HEALTHY AND LIVE WELL























# UNIT SAMPLES





#### Plans

APP-1- 2B-4-G/4



Apartment Ground Floor Gross Area 76 m Garden Area 31 m



Plans

APP-1-1B-4-7/4



Apartment 7th Floor Gross Area 90 m



#### **Plans**

APP-2- 1B-4-G/1



Apartment Ground Floor Gross Area 124 m Garden Area 74 m



#### Plans

APP-3- 2B-3-3/2



Apartment Third Floor Gross Area 180 m



#### **Plans**

APP-3-1B-4-2/2



Apartment Second Floor Gross Area 158 m



#### Plans

APP-4- 2B-4-5/2



Apartment 5th Floor Gross Area 248 m





### **DUPLEX TYPE 1**

#### **Plans**

DU- 1B-4-6/5





DU 6th Floor Gross Area 304 m



### DUPLEX TYPE 2

#### Plans

DU- 2B-4-G/5



Apartment Ground Floor Gross Area 285 m Garden Area 140 m



### DUPLEX TYPE 3

### Plans

DU - 2B-4-6/4