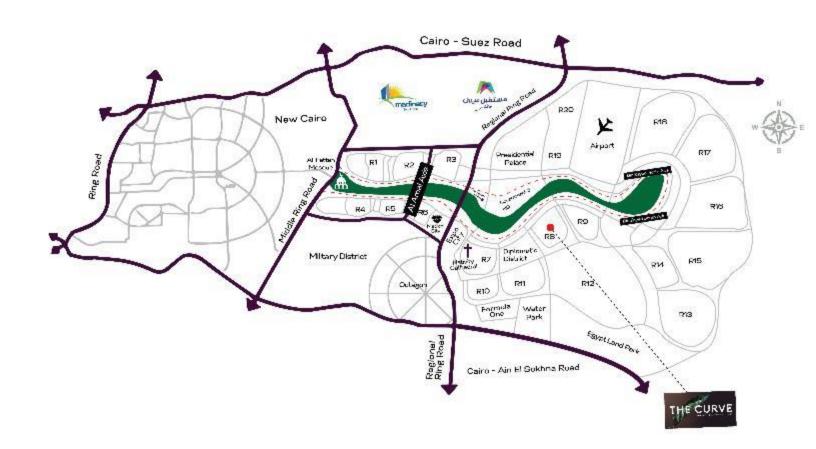

#### NEW CAPITAL MAP

- 2 km from Bin Zayed South Axis
- ◆ / km from Bln Zayed North Axis
- 11 km from Regional Ring Road
- 20.5 km from Cairo / Ain El Sokhna Road
- 21 km from Al Amal Axis
- ◆ 25 km from Middle Ring Road
- 51 km from Cairo / Suez Road

### MAP – R8