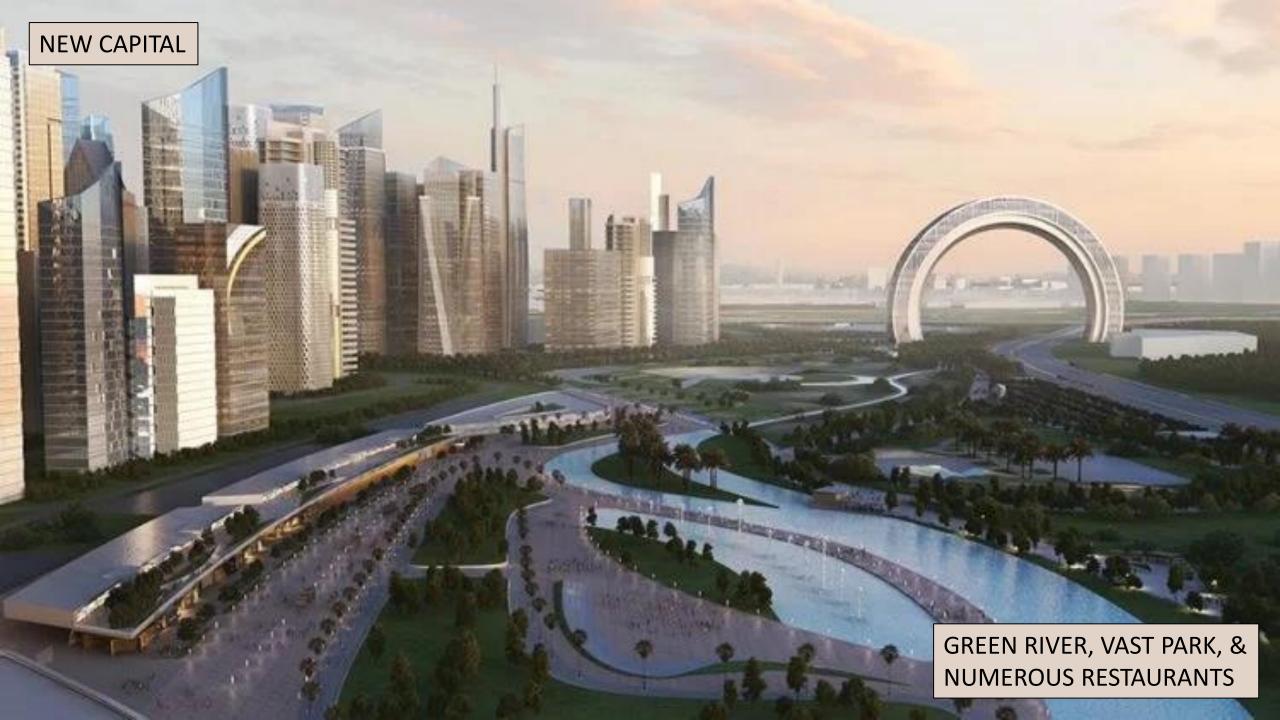

## New Administrative Capital

Egypt is switching its capital city from Cairo to a brand-new constructed city "New Administrative Capital". It is a Smart Capital city that introduces a modern concept of residence and is expected to accommodate from 18 million people to 40 million people by 2050. The new megalopolis in Egypt is built to create many opportunities for housing and employment, putting in mind that Egypt's population will almost double in the next40 years. The city aims to address the various issues facing Egypt and provide a distinct quality of life that adapts to the conditions of population growth and civilization by welcoming all levels of income and culture in a smart city that keeps abreast of technological progress.