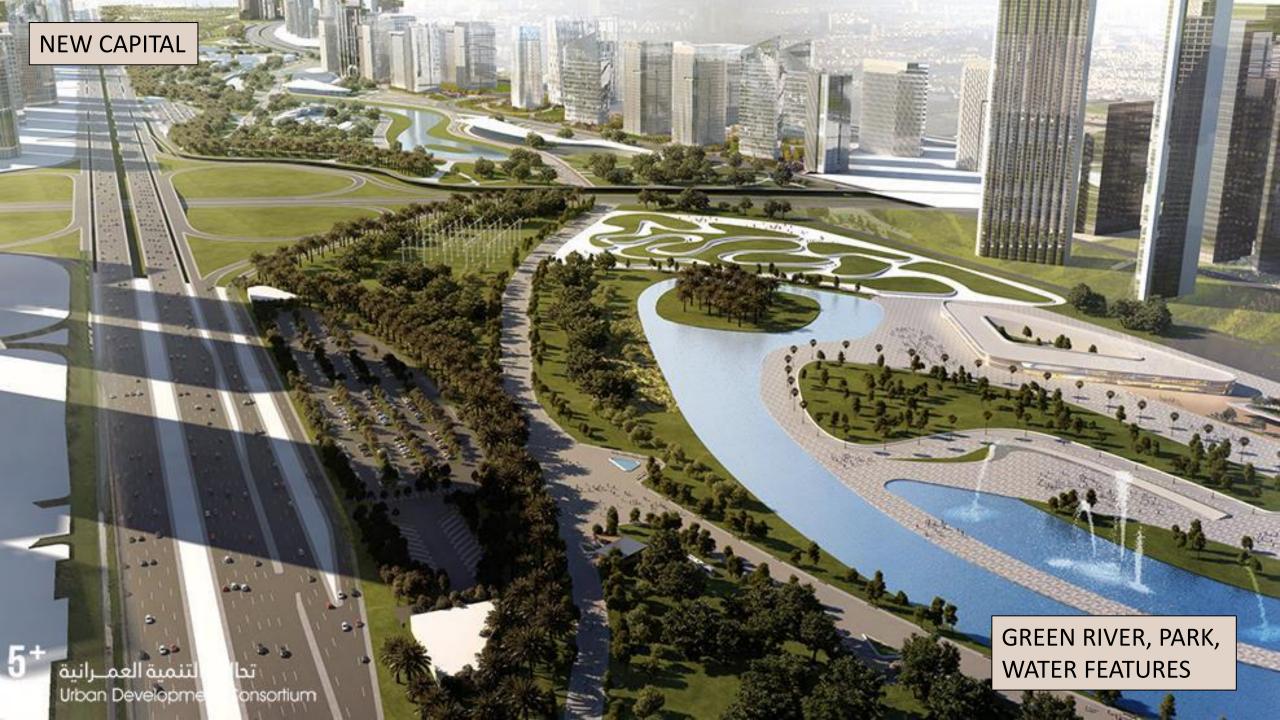

## New Administrative Capital

Egypt is switching its capital city from Cairo to a brand-new constructed city "New Administrative Capital". It is a Smart Capital city that introduces a modern concept of residence and is expected to accommodate from 18 million people to 40 million people by 2050. The new megalopolis in Egypt is built to create many opportunities for housing and employment, putting in mind that Egypt's population will almost double in the next40 years. The city aims to address the various issues facing Egypt and provide a distinct quality of life that adapts to the conditions of population growth and civilization by welcoming all levels of income and culture in a smart city that keeps abreast of technological progress.