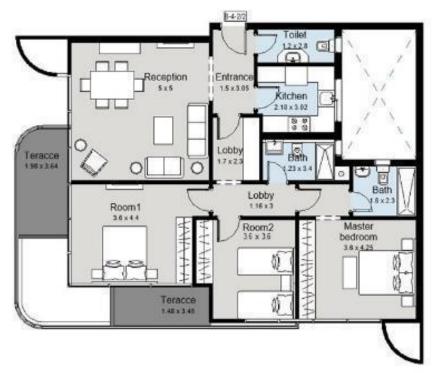

Cairo / Ain El Sokhna Road
- 21 km from Al Amal Axis
- ◆ 25 km from Middle Ring Road
- 51 km from Cairo / Suez Road



### MAP – R8

#### Master Plan

New Administrative Capital - i 6



MAP - 16



## MASTER PLAN































#### SOCIAL HOUSE

















### SOCIAL HOUSE













## CLUBHOUSE











WE CREATE ACTIVITIES THAT EMPOWER PEOPLE TO BE HEALTHY AND LIVE WELL























# UNIT SAMPLES





#### Plans

APP-1- 2B-4-G/4



Apartment Ground Floor Gross Area 76 m Garden Area 31 m



Plans

APP-1-1B-4-7/4



Apartment 7th Floor Gross Area 90 m



#### **Plans**

APP-2- 1B-4-G/1



Apartment Ground Floor Gross Area 124 m Garden Area 74 m



#### Plans

APP-3- 2B-3-3/2



Apartment Third Floor Gross Area 180 m



#### **Plans**

APP-3-1B-4-2/2



Apartment Second Floor Gross Area 158 m



#### Plans

APP-4- 2B-4-5/2



Apartment 5th Floor Gross Area 248 m





### **DUPLEX TYPE 1**

#### **Plans**

DU- 1B-4-6/5





DU 6th Floor Gross Area 304 m



### DUPLEX TYPE 2

#### Plans

DU- 2B-4-G/5



Apartment Ground Floor Gross Area 285 m Garden Area 140 m



### DUPLEX TYPE 3

### Plans

DU - 2B-4-6/4