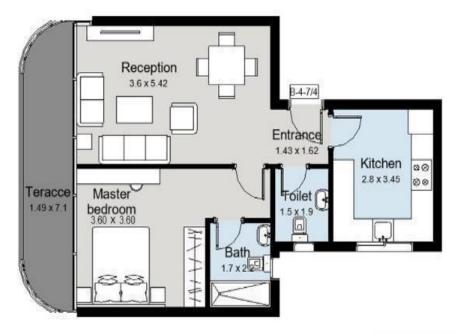

#### Plans

APP-1- 2B-4-G/4

Apartment Ground Floor Gross Area 76 m Garden Area 31 m

Plans

APP-1-1B-4-7/4

Apartment 7th Floor Gross Area 90 m