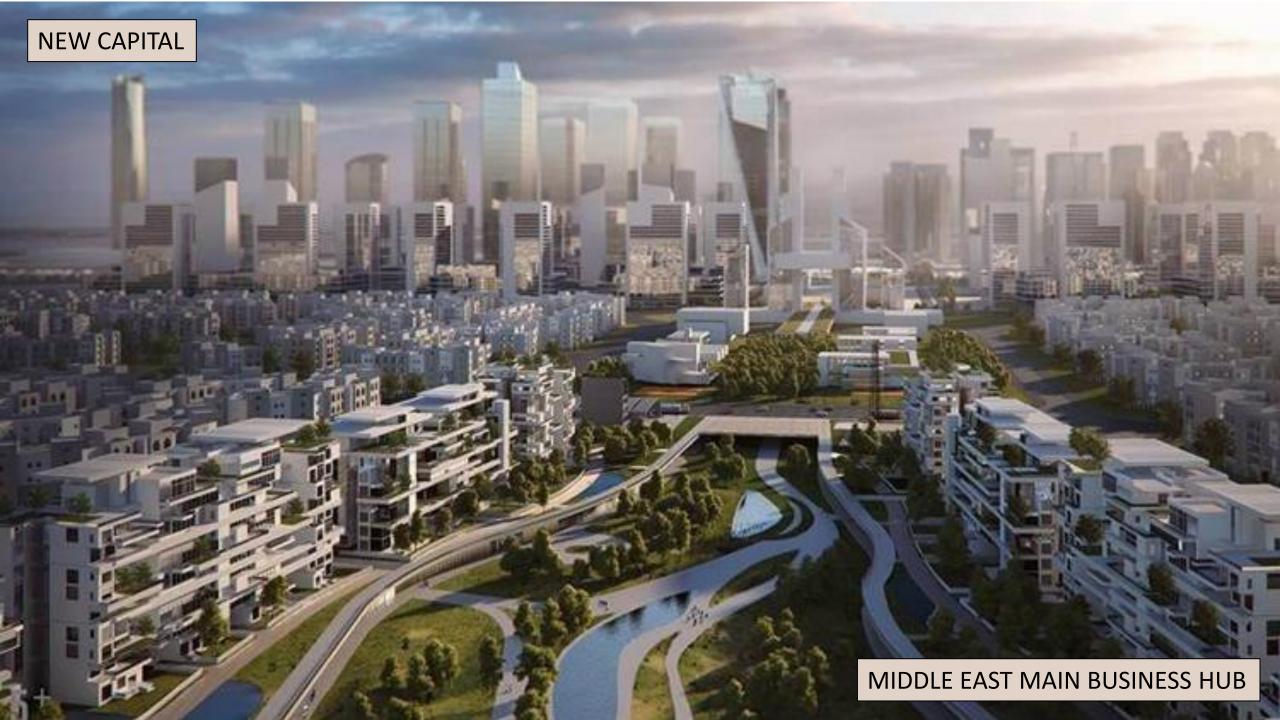

## New Administrative Capital

Egypt is switching its capital city from Cairo to a brand-new constructed city "New Administrative Capital". It is a Smart Capital city that introduces a modern concept of residence and is expected to accommodate from 18 million people to 40 million people by 2050. The new megalopolis in Egypt is built to create many opportunities for housing and employment, putting in mind that Egypt's population will almost double in the next40 years. The city aims to address the various issues facing Egypt and provide a distinct quality of life that adapts to the conditions of population growth and civilization by welcoming all levels of income and culture in a smart city that keeps abreast of technological progress.