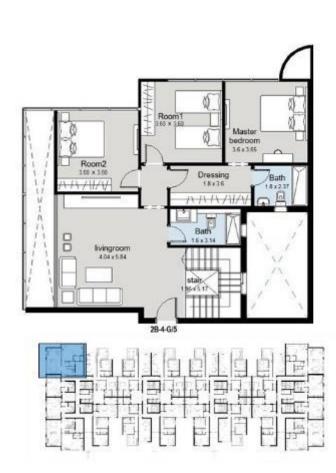

#### Plans

DU- 2B-4-G/5

Apartment Ground Floor Gross Area 285 m Garden Area 140 m