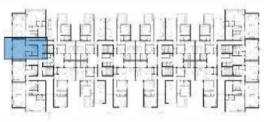

#### **Plans**

APP-2- 1B-4-G/1

Apartment Ground Floor Gross Area 124 m Garden Area 74 m