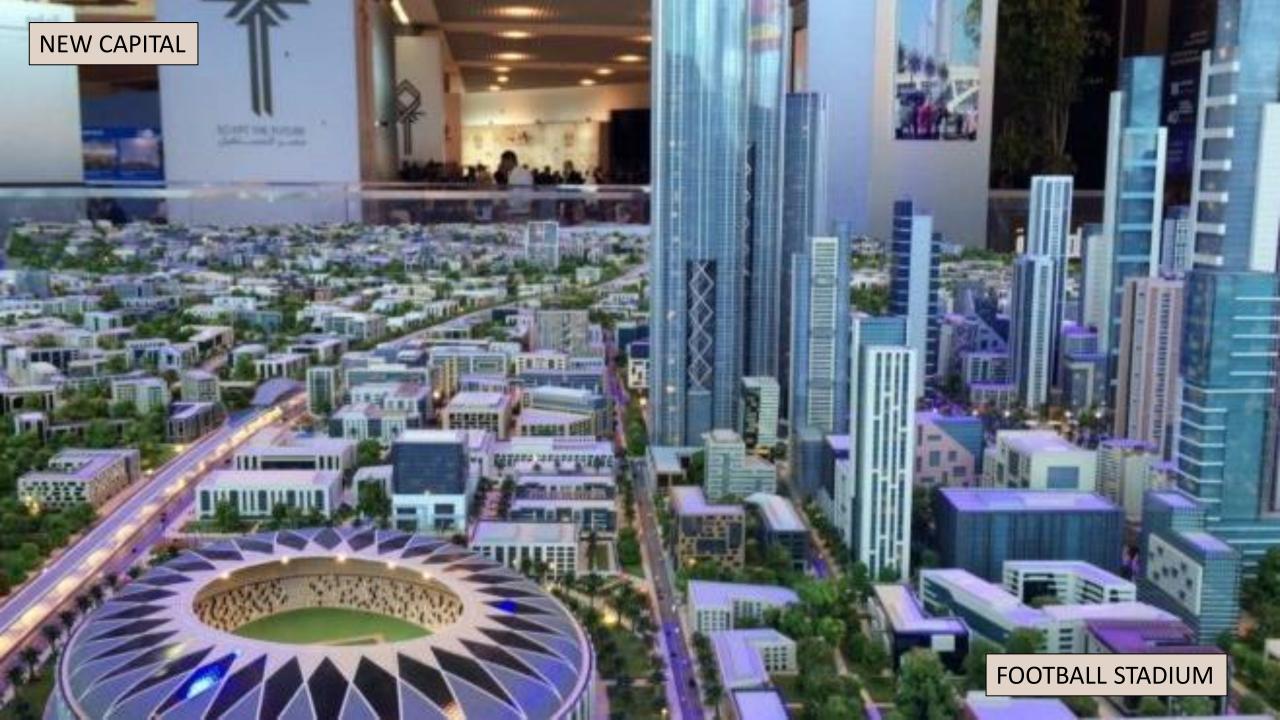

## New Administrative Capital

Egypt is switching its capital city from Cairo to a brand-new constructed city "New Administrative Capital". It is a Smart Capital city that introduces a modern concept of residence and is expected to accommodate from 18 million people to 40 million people by 2050. The new megalopolis in Egypt is built to create many opportunities for housing and employment, putting in mind that Egypt's population will almost double in the next40 years. The city aims to address the various issues facing Egypt and provide a distinct quality of life that adapts to the conditions of population growth and civilization by welcoming all levels of income and culture in a smart city that keeps abreast of technological progress.

#### Master Plan

New Administrative Capital - i 6

MAP - 16