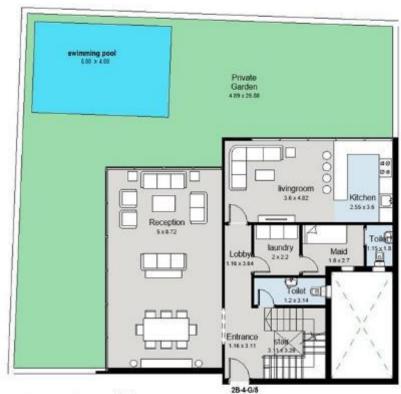

#### Plans

DU- 2B-4-G/5

Apartment Ground Floor Gross Area 285 m Garden Area 140 m