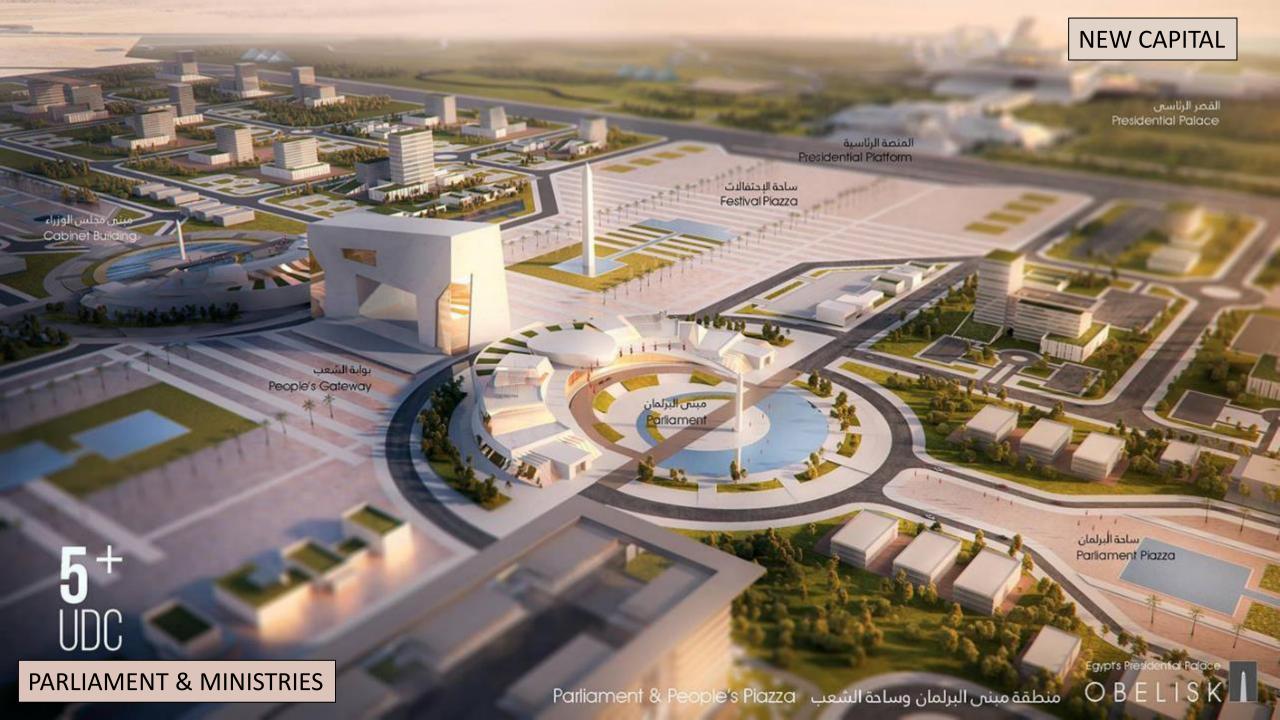

## New Administrative Capital

Egypt is switching its capital city from Cairo to a brand-new constructed city "New Administrative Capital". It is a Smart Capital city that introduces a modern concept of residence and is expected to accommodate from 18 million people to 40 million people by 2050. The new megalopolis in Egypt is built to create many opportunities for housing and employment, putting in mind that Egypt's population will almost double in the next40 years. The city aims to address the various issues facing Egypt and provide a distinct quality of life that adapts to the conditions of population growth and civilization by welcoming all levels of income and culture in a smart city that keeps abreast of technological progress.

## MASTER PLAN