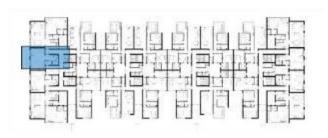

#### Plans

APP-1- 2B-4-G/4

Apartment Ground Floor Gross Area 76 m Garden Area 31 m

Plans

APP-1-1B-4-7/4

Apartment 7th Floor Gross Area 90 m