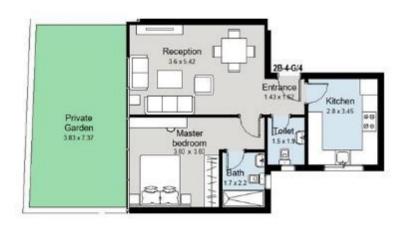

#### Plans

APP-1- 2B-4-G/4

Apartment Ground Floor Gross Area 76 m Garden Area 31 m

Plans

APP-1-1B-4-7/4

Apartment 7th Floor Gross Area 90 m