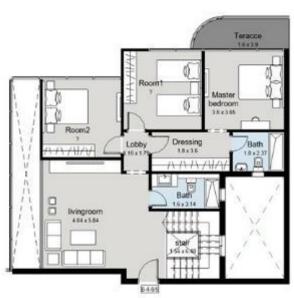

ital - i 6



MAP - 16



## MASTER PLAN































#### SOCIAL HOUSE

















### SOCIAL HOUSE













## CLUBHOUSE











WE CREATE ACTIVITIES THAT EMPOWER PEOPLE TO BE HEALTHY AND LIVE WELL























# UNIT SAMPLES





#### Plans

APP-1- 2B-4-G/4



Apartment Ground Floor Gross Area 76 m Garden Area 31 m



Plans

APP-1-1B-4-7/4



Apartment 7th Floor Gross Area 90 m



#### **Plans**

APP-2- 1B-4-G/1



Apartment Ground Floor Gross Area 124 m Garden Area 74 m



#### Plans

APP-3- 2B-3-3/2



Apartment Third Floor Gross Area 180 m



#### **Plans**

APP-3-1B-4-2/2



Apartment Second Floor Gross Area 158 m



#### Plans

APP-4- 2B-4-5/2



Apartment 5th Floor Gross Area 248 m





### **DUPLEX TYPE 1**

#### **Plans**

DU- 1B-4-6/5





DU 6th Floor Gross Area 304 m



### DUPLEX TYPE 2

#### Plans

DU- 2B-4-G/5



Apartment Ground Floor Gross Area 285 m Garden Area 140 m



### DUPLEX TYPE 3

### Plans

DU - 2B-4-6/4