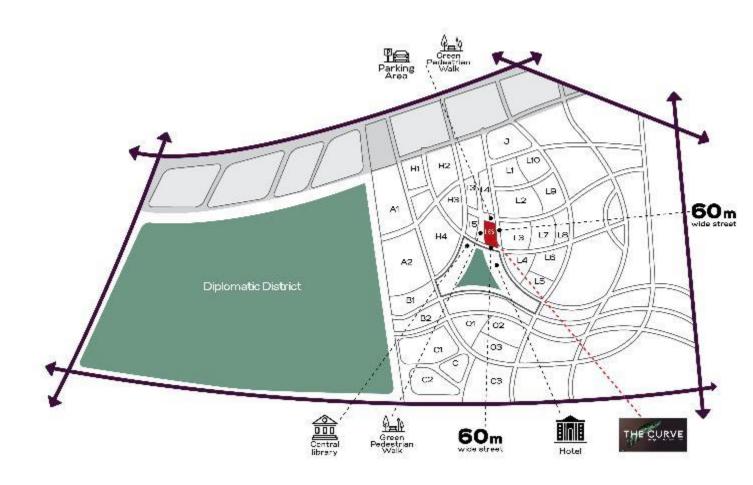

#### NEW CAPITAL MAP

- 2 km from Bin Zayed South Axis
- ◆ / km from Bln Zayed North Axis
- 11 km from Regional Ring Road
- 20.5 km from Cairo / Ain El Sokhna Road
- 21 km from Al Amal Axis
- ◆ 25 km from Middle Ring Road
- 51 km from Cairo / Suez Road

### MAP – R8