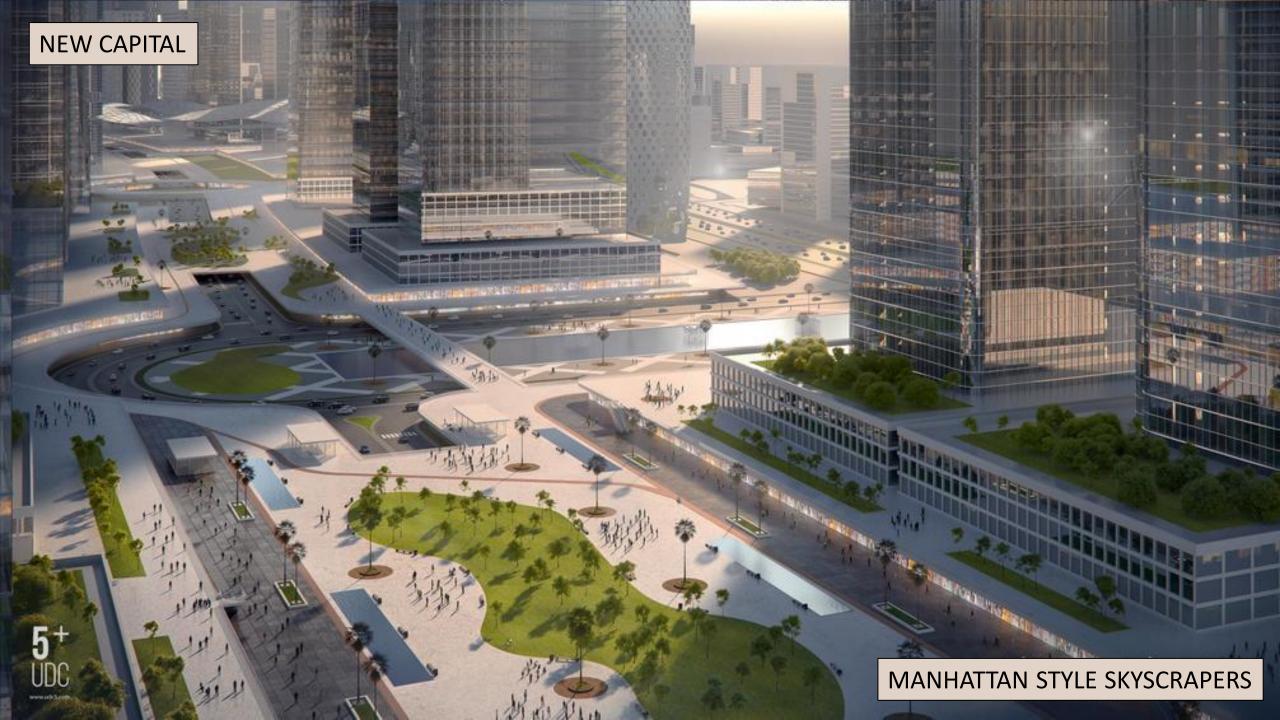

## New Administrative Capital

Egypt is switching its capital city from Cairo to a brand-new constructed city "New Administrative Capital". It is a Smart Capital city that introduces a modern concept of residence and is expected to accommodate from 18 million people to 40 million people by 2050. The new megalopolis in Egypt is built to create many opportunities for housing and employment, putting in mind that Egypt's population will almost double in the next40 years. The city aims to address the various issues facing Egypt and provide a distinct quality of life that adapts to the conditions of population growth and civilization by welcoming all levels of income and culture in a smart city that keeps abreast of technological progress.