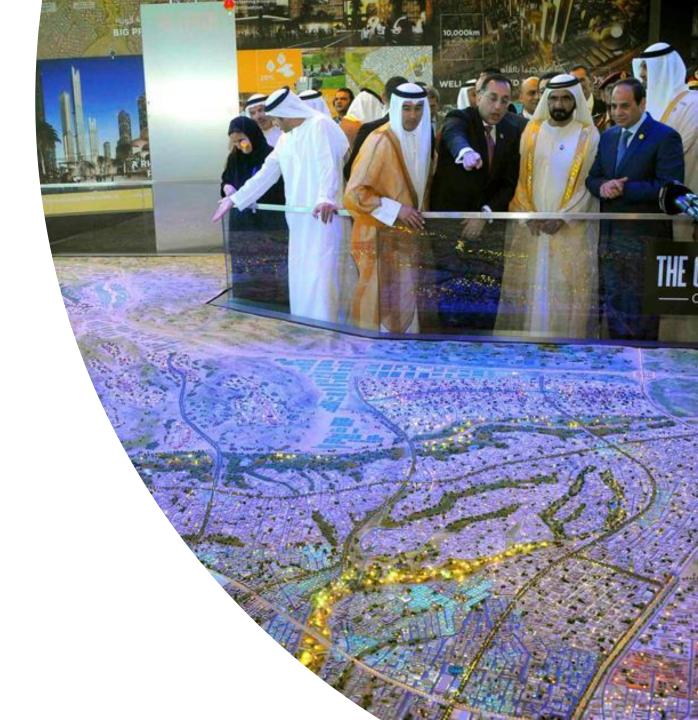

## New Administrative Capital

Egypt is switching its capital city from Cairo to a brand-new constructed city "New Administrative Capital". It is a Smart Capital city that introduces a modern concept of residence and is expected to accommodate from 18 million people to 40 million people by 2050. The new megalopolis in Egypt is built to create many opportunities for housing and employment, putting in mind that Egypt's population will almost double in the next40 years. The city aims to address the various issues facing Egypt and provide a distinct quality of life that adapts to the conditions of population growth and civilization by welcoming all levels of income and culture in a smart city that keeps abreast of technological progress.