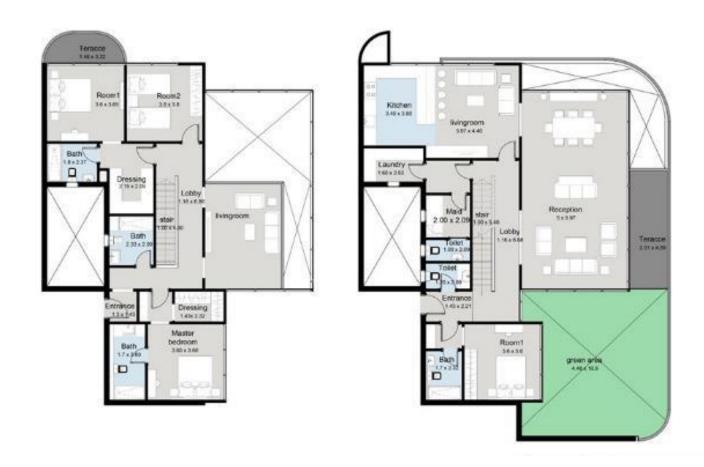

MPOWER PEOPLE TO BE HEALTHY AND LIVE WELL























# UNIT SAMPLES





#### Plans

APP-1- 2B-4-G/4



Apartment Ground Floor Gross Area 76 m Garden Area 31 m



Plans

APP-1-1B-4-7/4



Apartment 7th Floor Gross Area 90 m



#### **Plans**

APP-2- 1B-4-G/1



Apartment Ground Floor Gross Area 124 m Garden Area 74 m



#### Plans

APP-3- 2B-3-3/2



Apartment Third Floor Gross Area 180 m



#### **Plans**

APP-3-1B-4-2/2



Apartment Second Floor Gross Area 158 m



#### Plans

APP-4- 2B-4-5/2



Apartment 5th Floor Gross Area 248 m





### **DUPLEX TYPE 1**

#### **Plans**

DU- 1B-4-6/5





DU 6th Floor Gross Area 304 m



### DUPLEX TYPE 2

#### Plans

DU- 2B-4-G/5



Apartment Ground Floor Gross Area 285 m Garden Area 140 m



### DUPLEX TYPE 3

### Plans

DU - 2B-4-6/4