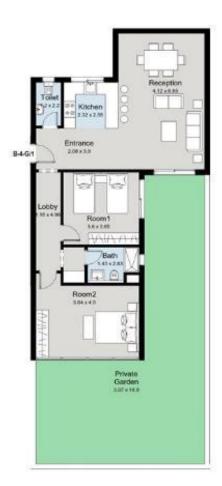

#### **Plans**

APP-2- 1B-4-G/1

Apartment Ground Floor Gross Area 124 m Garden Area 74 m